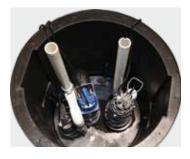

**Sump Systems** Once drained, a sump pump is needed to push water up and out of your basement through the discharge hose. To handle even the most extreme situations, we offer the S1 Single, S2 Double (with battery backup), and Super S3 Triple (with battery back-up + a 2nd standard pump).