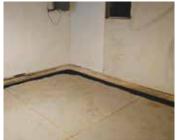

#### Basement Wall Covering

The Hydrashield Wall Paneling System consists of rigid panels to brighten up your basement, transforming it into a functional living space.