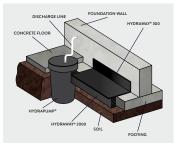

#### Basement & Crawl Space Drain Systems

Helitech uses the patented Hydraway Drainage System to provide the ultimate protection against incoming water to your home. The Hydraway System removes up to 70% more water than conventional rock and pipe "drain-tile" systems and furthermore, it is guaranteed not to clog!

**Sump Systems** Once drained, a sump pump is needed to push water up and out of your basement through the discharge hose. To handle even the most extreme situations, we offer the S1 Single, S2 Double (with battery backup), and Super S3 Triple (with battery back-up + a 2nd standard pump).

#### **Exterior Drainage**

Exterior drainage is as important as interior systems. Helitech installs our patented Hydraway in yards for drainage, as well as Downspout Extensions, ensuring all rainwater is moved far enough away from your home to prevent further drainage issues.