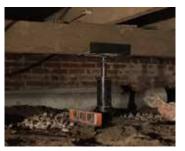

# Floor Support

The HSC System (Helitech Support Column) replaces conventional concrete block, brick, and wood timber posts by providing superior support to existing beams and floor joists in your crawl space.