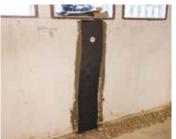

#### Bowing & Leaning Walls

Concrete basement or crawls pace walls become stressed when there is significant pressure against them. Helitech utilizes the AB Chance Helical Wall Anchor System and Carbonbond Structural System as a reinforcement of concrete and block basement walls.