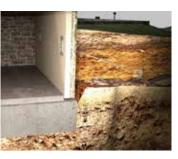

#### Basement & Crawl Space Drain Systems

Helitech uses the patented Hydraway Drainage System to provide the ultimate protection against incoming water to your home. The Hydraway System removes up to 70% more water than conventional rock and pipe "drain-tile" systems and furthermore, it is guaranteed not to clog!

#### **Exterior Drainage**

Exterior drainage is as important as interior systems. Helitech installs our patented Hydraway in yards for drainage, as well as Downspout Extensions, ensuring all rainwater is moved far enough away from your home to prevent further drainage issues.