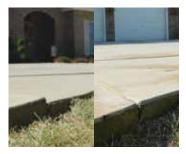

### **Concrete Leveling**

Helitech utilizes a traditional concrete leveling process alongside a state-of-the art technology to raise and level your existing concrete. Instead of breaking up, removing, and repouring the entire concrete slab, Helitech inserts a combination material below the surface to raise and level the sunken concrete.