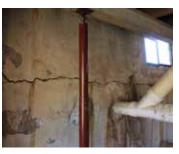

#### Bowing & Leaning Walls

Concrete basement or crawls pace walls become stressed when there is significant pressure against them. Helitech utilizes the AB Chance Helical Wall Anchor System and Carbonbond Structural System as a reinforcement of concrete and block basement walls.

# Floor Support

The HSC System (Helitech Support Column) replaces conventional concrete block, brick, and wood timber posts by providing superior support to existing beams and floor joists in your crawl space.