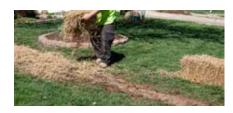

6.

All soil is backfilled into the trench and any excess is removed from the job site. If sod was removed, it is replaced. Seed and straw are placed over the excavated trench. All items are cleaned up and you are left with peace of mind when it rains.