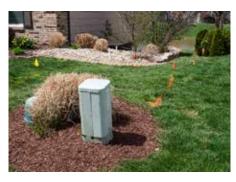

## STEPS TAKEN TO PROTECT YOUR LARGEST INVESTMENT

- All public utilities are marked prior to
  Helitech's arrival. Homeowners should
  also have mark all private lines, such as
  sprinkler, pet fence, water, etc.
- The drain lines will be laid out to verify locations and exit points.