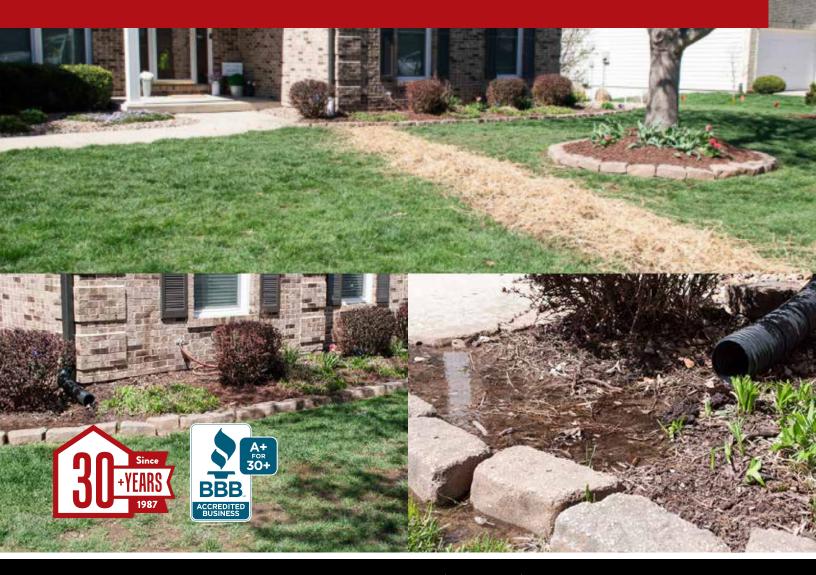

6.

All soil is backfilled into the trench and any excess is removed from the job site. If sod was removed, it is replaced. Seed and straw are placed over the excavated trench. All items are cleaned up and you are left with peace of mind when it rains.