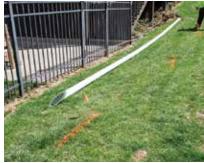

The trench is either dug by hand using a tile spade to remove the sod and excavate the trench, or a walk behind trencher is used to cut through the soil and create a smooth, even trench or installation.

- Once the trench has been excavated, the crew will install the downspout lines by attaching each section of pipe and properly securing them to make sure all water flows out to the exit point. All pipes are verified for flow to the exit point.
- Depending on the grade of your yard, Helitech will install a yard grate at the end of the downspout line to allow the water to flow freely or a pop up for water to be pushed out of if your yard is flat. Both of these are easy for homeowners to mow over or around and virtually maintenance free.